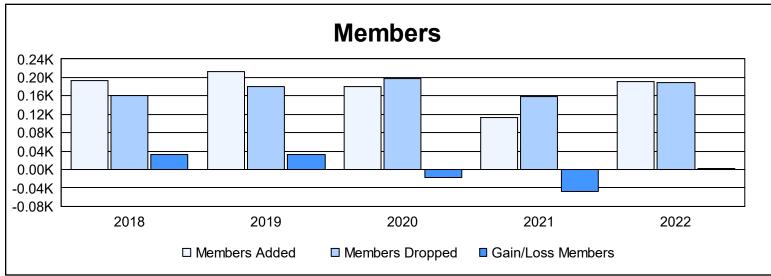

District 111MN As of June 2022 Cumulative

| Year      | New<br>Clubs | Dropped<br>Clubs | Gain/<br>Loss<br>Clubs | New<br>Members | Charter<br>Members | Reinstate<br>Members | Transfer<br>Members | Total<br>Member<br>Added | Total<br>Members<br>Dropped | Gain/<br>Loss<br>Members |
|-----------|--------------|------------------|------------------------|----------------|--------------------|----------------------|---------------------|--------------------------|-----------------------------|--------------------------|
| 2017-2018 | 0            | 0                | 0                      | 179            | 2                  | 1                    | 11                  | 193                      | 160                         | 33                       |
| 2018-2019 | 1            | 0                | 1                      | 183            | 20                 | 1                    | 9                   | 213                      | 180                         | 33                       |
| 2019-2020 | 1            | 0                | 1                      | 144            | 26                 | 4                    | 6                   | 180                      | 197                         | -17                      |
| 2020-2021 | 0            | 0                | 0                      | 99             | 0                  | 1                    | 12                  | 112                      | 159                         | -47                      |
| 2021-2022 | 2            | 0                | 2                      | 136            | 40                 | 3                    | 12                  | 191                      | 189                         | 2                        |
| Average   | 1            | 0                | 1                      | 148            | 18                 | 2                    | 10                  | 178                      | 177                         | 1                        |